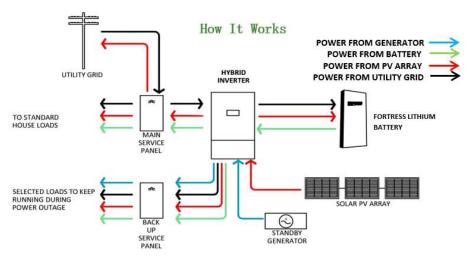

# Fortress Lithium Battery is Easy to Integrate with Solar or Operate Independently to Provide Your Home Power Day or Night:

- Keep your solar system operating during a power outage
- Use energy stored during daytime for powering your home at night
- Lower your electric bill by avoiding the need to buy electricity at peak times
- Curtail demand charge for your business
- No maintenance and operation costs
- 30% investment tax credit available when used with solar